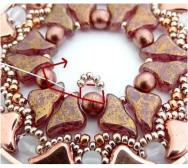

16) You'll now have thisExit through PR4

17) Pick up 5 R15, exit through the same PR4 and exit like picture

18) Repeat step 17 for the length of the pattern, exit through the central R15

19) Pick up 1 PR4 between each central R15

20) You'll now have thisPlace your bail and your chain

21) Congratulations! You have finished the Lily Rose Pendant !

Happy beading! Thank you for respecting my work ③