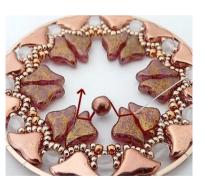

6) Pass your thread above the circle and exit through Helios

7) Repeat steps 4 to 6 until you have used a total of 12 Helios

8) You'll now have this 😇 Exit like picture

9) Pick up 3 R15 above Minos, exit like picture and repeat for the length of the pattern

10) You'll now have this Exit like picture, through R11

11) Pick up 1 R15, 1 R11 and exit through the central R15 (above the Minos)

12) Pick up 1 R11, 1 R15 exit through the central R11 (above the Helios), then pick up 2 Helios exit through the central R11