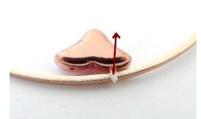

1) Tie a knot on your circle

2) Pick up 1 Helios

3) Pick up 1 R15, 1 Minos, 1 R15, 1 Helios

4) Pass the thread above and then under the circle, pass through Helios, same hole

5) Pick up 3 R15, 1 R11, 3 R15, pass through Helios, the thread must pass under the circle