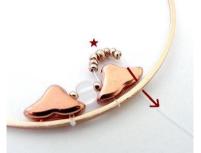

1) Tie a knot on your circle

2) Pick up 1 Helios

3) Pick up 1 R15, 1 Minos, 1 R15, 1 Helios

4) Pass the thread above and then under the circle, pass through Helios, same hole

5) Pick up 3 R15, 1 R11, 3 R15, pass through Helios, the thread must pass under the circle

6) Pass your thread above the circle and exit through Helios

7) Repeat steps 4 to 6 until you have used a total of 12 Helios

8) You'll now have this 😇 Exit like picture

9) Pick up 3 R15 above Minos, exit like picture and repeat for the length of the pattern