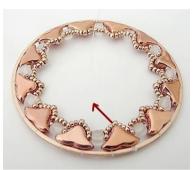

16) You'll now have thisExit through PR4

17) Pick up 5 R15, exit through the same PR4 and exit like picture

18) Repeat step 17 for the length of the pattern, exit through the central R15

19) Pick up 1 PR4 between each central R15

20) You'll now have thisPlace your bail and your chain

21) Congratulations! You have finished the Lily Rose Pendant !

Happy beading! Thank you for respecting my work ③