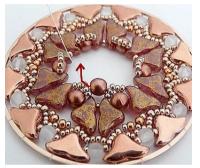

13) Repeat steps 11 and 12 for the length of the pattern, exit like picture, through Helios

14) Pick up 1 PR4, exit like picture, through Helios

15) Pick up 1 R15 between the following Helios, repeat steps 14 and 15 for the length of the pattern

16) You'll now have thisExit through PR4

17) Pick up 5 R15, exit through the same PR4 and exit like picture

18) Repeat step 17 for the length of the pattern, exit through the central R15

19) Pick up 1 PR4 between each central R15