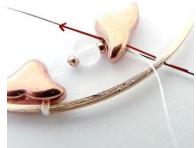

1) Tie a knot on your circle

2) Pick up 1 Helios

3) Pick up 1 R15, 1 Minos, 1 R15, 1 Helios

4) Pass the thread above and then under the circle, pass through Helios, same hole

5) Pick up 3 R15, 1 R11, 3 R15, pass through Helios, the thread must pass under the circle

6) Pass your thread above the circle and exit through Helios

7) Repeat steps 4 to 6 until you have used a total of 12 Helios

8) You'll now have this 😇 Exit like picture

9) Pick up 3 R15 above Minos, exit like picture and repeat for the length of the pattern