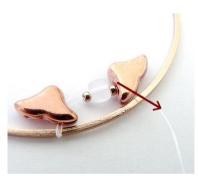

1) Tie a knot on your circle

2) Pick up 1 Helios

3) Pick up 1 R15, 1 Minos, 1 R15, 1 Helios

4) Pass the thread above and then under the circle, pass through Helios, same hole

5) Pick up 3 R15, 1 R11, 3 R15, pass through Helios, the thread must pass under the circle

6) Pass your thread above the circle and exit through Helios

7) Repeat steps 4 to 6 until you have used a total of 12 Helios

8) You'll now have this 😇 Exit like picture

9) Pick up 3 R15 above Minos, exit like picture and repeat for the length of the pattern