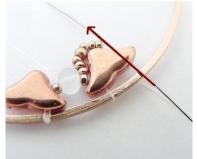

6) Pass your thread above the circle and exit through Helios

7) Repeat steps 4 to 6 until you have used a total of 12 Helios

8) You'll now have this 😇 Exit like picture

9) Pick up 3 R15 above Minos, exit like picture and repeat for the length of the pattern

10) You'll now have this Exit like picture, through R11

11) Pick up 1 R15, 1 R11 and exit through the central R15 (above the Minos)

12) Pick up 1 R11, 1 R15 exit through the central R11 (above the Helios), then pick up 2 Helios exit through the central R11