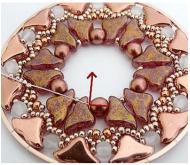

13) Repeat steps 11 and 12 for the length of the pattern, exit like picture, through Helios

14) Pick up 1 PR4, exit like picture, through Helios

15) Pick up 1 R15 between the following Helios, repeat steps 14 and 15 for the length of the pattern

16) You'll now have thisExit through PR4

17) Pick up 5 R15, exit through the same PR4 and exit like picture

18) Repeat step 17 for the length of the pattern, exit through the central R15

19) Pick up 1 PR4 between each central R15