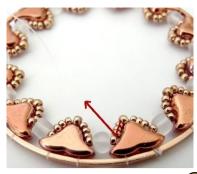

10) You'll now have this Exit like picture, through R11

11) Pick up 1 R15, 1 R11 and exit through the central R15 (above the Minos)

12) Pick up 1 R11, 1 R15 exit through the central R11 (above the Helios), then pick up 2 Helios exit through the central R11

13) Repeat steps 11 and 12 for the length of the pattern, exit like picture, through Helios

14) Pick up 1 PR4, exit like picture, through Helios

15) Pick up 1 R15 between the following Helios, repeat steps 14 and 15 for the length of the pattern