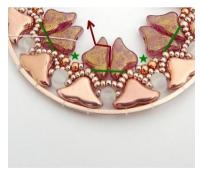

1) Tie a knot on your circle

2) Pick up 1 Helios

3) Pick up 1 R15, 1 Minos, 1 R15, 1 Helios

4) Pass the thread above and then under the circle, pass through Helios, same hole

5) Pick up 3 R15, 1 R11, 3 R15, pass through Helios, the thread must pass under the circle

6) Pass your thread above the circle and exit through Helios

7) Repeat steps 4 to 6 until you have used a total of 12 Helios

8) You'll now have this 😇 Exit like picture

9) Pick up 3 R15 above Minos, exit like picture and repeat for the length of the pattern